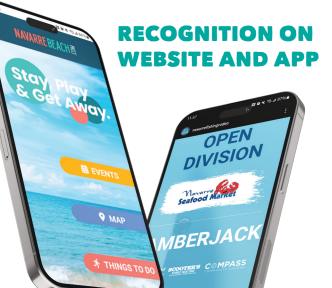

## FISH SPONSOR PACKAGES

| <b>SPONSORSHIP PERKS</b>                                                                                                                                                   | \$500 | \$750 | \$1000 | \$3000 |
|----------------------------------------------------------------------------------------------------------------------------------------------------------------------------|-------|-------|--------|--------|
| Social Media Posts                                                                                                                                                         |       |       |        |        |
| Logo on tournament photo banner, advertising                                                                                                                               |       |       |        |        |
| Logo on website for one year                                                                                                                                               |       |       |        |        |
| Logo on new tournament app                                                                                                                                                 |       |       |        |        |
| 2 full entries into the tournament                                                                                                                                         |       |       |        |        |
| 10x10 booth space at the venue                                                                                                                                             |       |       |        |        |
| Company logo/name down the sleeve of 8 tournament shirts                                                                                                                   |       |       |        |        |
| Fish Co-Sponsorship w/ recognition on website and app                                                                                                                      |       |       |        |        |
| Exclusive sponsorship of entire fish or partial of two fish species<br>w/ recognition on website and app                                                                   |       |       |        |        |
| Exclusive sponsorship of 2 entire fish or partial of four fish species w/ recognition on website and app                                                                   |       |       |        |        |
| One-color logo on the back of the tournament shirt                                                                                                                         |       |       |        |        |
| Full color logo on the back of the Mojo tournament shirt                                                                                                                   |       |       |        |        |
| \$500* credit toward annual advertising agreement in publication of your choice<br>(Navarre Press, Crestview News Bulletin or Santa Rosa's Press Gazette) Will send *INFO  |       |       |        |        |
| \$1200* credit toward annual advertising agreement in publication of your choice<br>(Navarre Press, Crestview News Bulletin or Santa Rosa's Press Gazette) Will send *INFO |       |       |        |        |